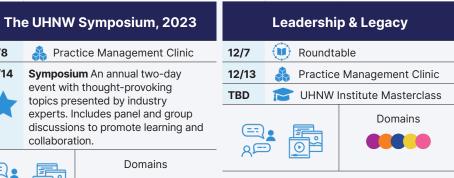

#### **SYMPOSIUM**

An annual two-day event focused on several thought-provoking topics presented by industry experts. Includes panel discussions and discussion groups to promote learning and collaboration.